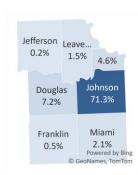

| Headcounts                    |        |                |             |                  |                      |                  |                         |        |            |             |              |                        |            |
|-------------------------------|--------|----------------|-------------|------------------|----------------------|------------------|-------------------------|--------|------------|-------------|--------------|------------------------|------------|
| Age                           |        |                |             |                  |                      |                  | Student Population IR   |        |            |             |              |                        |            |
|                               | Hct    | % of total     | 1wk +/-     | Comp +/-         | Comp %               | Census +/-       |                         | Hct    | % of total | 1wk +/-     | Comp +/-     | Comp %                 | Census +/- |
| 0-17                          | 3,821  | 23.0%          | 1,208       | 2,699            | 240.6% ▲             | 2,699            | First-time              | 2,530  | 15.2%      | (75)        | 43           | 1.7% ▲                 | 43         |
| 18-21                         | 6,467  | 38.9%          | 124         | 53               | 0.8%▲                | 53               | Continuing              | 6,530  | 39.2%      | (61)        | (350)        | -5.1%▼                 | (350)      |
| 22-24                         | 1,984  | 11.9%          | (14)        | 5                | 0.3%▲                | 5                | Previously Attended     | 1,776  | 10.7%      | (13)        | 315          | 21.6% ▲                | 315        |
| 25-59                         | 4,141  | 24.9%          | (42)        | (42)             | -1.0%▼               | (42)             | Transfer                | 1,583  | 9.5%       | 40          | (178)        | -10.1%▼                | (178)      |
| 60+                           | 229    | 1.4%           | 1           | 36               | 18.7% ▲              | 36               | High School Students    | 4,138  | 24.9%      | 1,379       | 2,943        | 246.3% ▲               | 2,943      |
| Unknown                       | 1      | 0.0%           | -           | -                |                      | 1                | Other                   | 86     | 0.5%       | 7           | (21)         | -19.6%▼                | (21)       |
| Age - Female                  |        |                |             |                  |                      |                  | Student Population IR - | Female |            |             |              |                        |            |
|                               | Hct    | % of total     | 1wk +/-     | Comp +/-         | Comp %               | Census +/-       |                         | Hct    | % of total | 1wk +/-     | Comp +/-     | Comp %                 | Census +/- |
| 0-17                          | 2,155  | 12.9%          | 630         | 1,501            | 229.5%▲              | 1,501            | First-time              | 1,240  | 7.5%       | (47)        | (33)         | -2.6%▼                 | (33)       |
| 18-21                         | 3,318  | 19.9%          | 53          | (115)            | -3.3%▼               | (115)            | Continuing              | 3,714  | 22.3%      | (39)        | (173)        | -4.5%▼                 | (173)      |
| 22-24                         | 1,076  | 6.5%           | (7)         | 3                | 0.3%▲                | 3                | Previously Attended     | 941    | 5.7%       | (7)         | 72           | 8.3%▲                  | 72         |
| 25-59                         | 2,460  | 14.8%          | (36)        | (35)             | -1.4%▼               | (35)             | Transfer                | 944    | 5.7%       | 24          | (111)        | -10.5%▼                | (111)      |
| 60+                           | 118    | 0.7%           | (1)         | 16               | 15.7% ▲              | 16               | High School Students    | 2,280  | 13.7%      | 708         | 1,613        | 241.8% ▲               | 1,613      |
| Unknown                       | -      | 0.0%           | -           | -                |                      | -                | Other                   | 8      | 0.0%       | -           | 2            | 33.3% ▲                | 2          |
| Age - Male                    |        |                |             |                  |                      |                  | Student Population IR - | Male   |            |             |              |                        |            |
|                               | Hct    | % of total     | 1wk +/-     | Comp +/-         | Comp %               | Census +/-       |                         | Hct    | % of total | 1wk +/-     | Comp +/-     | Comp %                 | Census +/- |
| 0-17                          | 1,625  | 9.8%           | 563         | 1,159            | 248.7% ▲             | 1,159            | First-time              | 1,274  | 7.7%       | (26)        | 73           | 6.1% ▲                 | 73         |
| 18-21                         | 3,112  | 18.7%          | 71          | 157              | 5.3% ▲               | 157              | Continuing              | 2,793  | 16.8%      | (22)        | (195)        | -6.5%▼                 | (195)      |
| 22-24                         | 901    | 5.4%           | (7)         | (3)              | -0.3%▼               | (3)              | Previously Attended     | 832    | 5.0%       | (6)         | 240          | 40.5% ▲                | 240        |
| 25-59                         | 1,665  | 10.0%          | (6)         | (17)             | -1.0%▼               | , ,              | Transfer                | 623    | 3.7%       | 15          | (69)         | -10.0%▼                | (69)       |
| 60+                           | 111    | 0.7%           | 2           | 20               | 22.0% 🛦              |                  | High School Students    | 1,816  | 10.9%      | 655         | 1,292        | 246.6% ▲               | 1,292      |
| Unknown                       | 1      | 0.0%           | -           | -                |                      | 1                | Other                   | 77     | 0.5%       | 7           | (24)         | -23.8%▼                | (24)       |
| Ethnicity                     |        |                |             |                  |                      |                  | By County               |        |            |             |              |                        |            |
|                               | Hct    | % of total     | 1wk +/-     | Comp +/-         | Comp %               | Census +/-       |                         | Hct    | % of total |             |              |                        |            |
| White                         | 10,729 | 64.5%          | 928         | 1,989            | 22.8%▲               | 1,989            | <u>Johnson</u>          | 12,041 | 72.3%      | Jef         | ferson Leave |                        |            |
| Hispanic                      |        | 11.2%          | 70          | 215              | 13.0% ▲              | 215              | <u>Douglas</u>          | 1,169  | 7.0%       | (           | 0.2% 1.4%    |                        |            |
| African-American              | 1,001  | 6.0%           | 44          | 40               | 4.2% ▲               | 40               | <u>Wyandotte</u>        | 702    | 4.2%       |             |              | 4.270                  |            |
| Asian                         | 689    | 4.1%           | 46          | 94               | 15.8% ▲              | 94               | <u>Miami</u>            | 330    | 2.0%       |             | Douglas      | ohnson                 |            |
| Two or more races             | 863    | 5.2%           | 49          | 154              | 21.7% ▲              | 154              |                         | 233    | 1.4%       |             |              | 72.3%                  |            |
| American Indian, Alaskan N    | 102    | 0.6%           | 3           | 4                | 4.1% ▲               | 4                | <u>Franklin</u>         | 75     | 0.5%       |             |              |                        |            |
| Native Hawaiian               | 133    | 0.8%           | -           | 35               | 35.7% ▲              | 35               | <u>Jefferson</u>        | 26     | 0.2%       |             |              | Miami                  |            |
| Unknown                       | 828    | 5.0%           | 134         | 199              | 31.6% ▲              | 199              |                         | 412    | 2.5%       |             |              | 2.0%<br>owered by Bing |            |
| Nonresident Alien             | 434    | 2.6%           | 3           | 22               | 5.3% ▲               | 22               | Missouri - all counties | 1,380  | 8.3%       |             | © GeoN       | lames, TomTom          |            |
| Other Populations             |        |                |             |                  |                      |                  |                         |        |            |             |              |                        |            |
|                               | Hct    | % of total     | 1wk +/-     | Comp +/-         | •                    | Census +/-       |                         | Hct    | % of total | 1wk +/-     | Comp +/-     | Comp %                 | Census +/- |
| Overall                       |        | 100.0%         | 1,277       | 2,752            | 19.8% ▲              |                  | Mid Semester Classes    | 1,845  | 11.1%      | 44          |              |                        |            |
| Excluding CN/QS<br>CN/QS Only |        | 78.0%          | (102)       | (215)            | -1.6% <b>▼</b>       | (215)            |                         |        |            |             |              |                        |            |
| Exclusively Online            |        | 22.3%<br>19.9% | 1,395       | 2,998<br>(1,322) | 418.1% ▲<br>-28.6% ▼ | 2,998<br>(1 322) | Dev Reading             | 314    | 1.9%       | (16)        | 43           | 15.9%                  | 43         |
| Evening                       |        | 17.5%          | (4)<br>(58) | 528              | 22.2% ▲              |                  | Dev Writing             | 402    | 2.4%       | (16)<br>(3) | 3            | 0.8%                   | 3          |
| Metro                         |        | 8.1%           | (38)        | 102              | 8.2%▲                |                  | Dev Math                | 945    |            | (38)        |              | -15.6%                 | (175)      |
|                               | ,      |                |             |                  |                      |                  |                         |        |            | (-5)        | ()           |                        | /          |