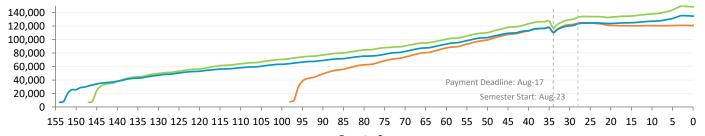

% difference from comparable:

CHART 2: Current semester overall credit hours compared to same semester last year

|           | Headcount | Comp +/- | Comp %         | Headcount | Comp +/- | Comp %                | Headcount | Comp +/- | Comp %            | Headcount | Comp +/- | Comp %  |
|-----------|-----------|----------|----------------|-----------|----------|-----------------------|-----------|----------|-------------------|-----------|----------|---------|
| Full-time | 4,808     | 43       | 0.9% ▲ Male    | 7,415     | 1,317    | 21.6% ▲ Johnson       | 11,953    | 2,409    | 25.2% ▲ Associate | 9,477     | 201      | 2.2%▲   |
| Part-time | 11,835    | 2,709    | 29.7% ▲ Female | 9,127     | 1,370    | <b>17.7%</b> ▲ Kansas | 2,786     | 206      | 8.0% ▲ Non Degree | 6,060     | 2,451    | 67.9% ▲ |
|           |           |          | Unknown        | 102       | 66       | 183.3%▲ Metro         | 1,341     | 102      | 8.2%▲ Certificate | 1,106     | 100      | 9.9% ▲  |
|           |           |          |                |           |          | Out of Sta            | e 563     | 35       | 6.6% ▲            |           |          |         |