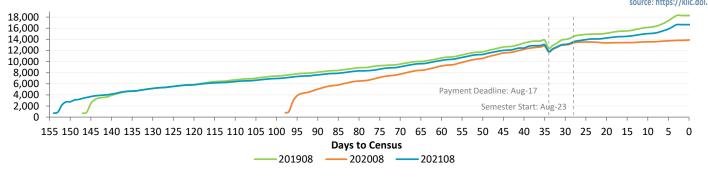

source: https://www.census.gov/quickfacts/johnsoncountykansas

Mar Apr May Jun Jul Aug Unemployment 3.1 2.7 3.0 3.6 3.8 3.4 source: https://klic.dol.ks.gov/vosnet/Default.aspx

Note: Audit only students excluded from headcount; including audit only the total is 16,651 CHART 1: Current semester overall headcount compared to same semester last year