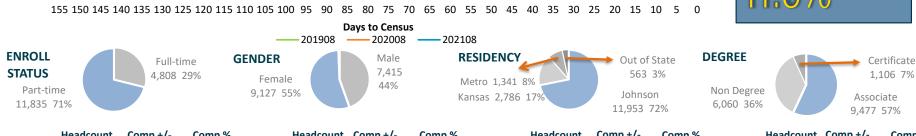

% difference from comparable:

CHART 2: Current semester overall credit hours compared to same semester last year

|           | Headcount | Comp +/- | Comp %         | Headcount | Comp +/- | Comp %                | Headcount | Comp +/- | Comp %            | Headcount | Comp +/- | Comp %  |
|-----------|-----------|----------|----------------|-----------|----------|-----------------------|-----------|----------|-------------------|-----------|----------|---------|
| Full-time | 4,808     | 43       | 0.9% ▲ Male    | 7,415     | 1,317    | 21.6% ▲ Johnson       | 11,953    | 2,409    | 25.2% ▲ Associate | 9,477     | 201      | 2.2%▲   |
| Part-time | 11,835    | 2,709    | 29.7% ▲ Female | 9,127     | 1,370    | <b>17.7%</b> ▲ Kansas | 2,786     | 206      | 8.0% ▲ Non Degree | 6,060     | 2,451    | 67.9% ▲ |
|           |           |          | Unknown        | 102       | 66       | 183.3%▲ Metro         | 1,341     | 102      | 8.2%▲ Certificate | 1,106     | 100      | 9.9% ▲  |
|           |           |          |                |           |          | Out of Sta            | e 563     | 35       | 6.6% ▲            |           |          |         |